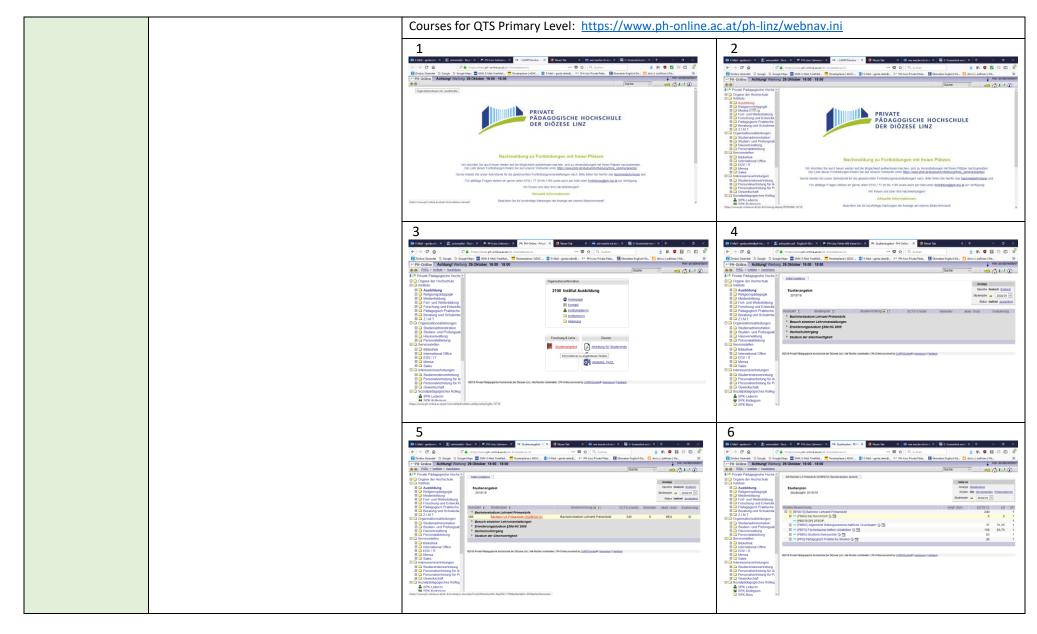

| STUDY PROGRAMMES AND COURSES |                                                                   |                                                                                                             |  |
|------------------------------|-------------------------------------------------------------------|-------------------------------------------------------------------------------------------------------------|--|
| STUDY                        | Fields of study                                                   | QTS (=Qualified Teacher Status) Elementary Level (teaching < 6-yrolds); basic general education             |  |
| PROGRAMMES                   | QTS Primary Level (teaching 6-10-yrolds); basic general education |                                                                                                             |  |
|                              |                                                                   | QTS Secondary Level (teaching 10-18-yrolds); 2 subjects of choice                                           |  |
| LANGUAGE                     | Language Requirements                                             | Courses generally in German, minimum German level C1                                                        |  |
| MATTERS                      | English for QTS Secondary Level: minimum English level B2         |                                                                                                             |  |
|                              |                                                                   | English for QTS Primary Level: minimum English level A2                                                     |  |
|                              |                                                                   | Many practical subjects available, so even students who do not speak German should find enough suitable     |  |
|                              |                                                                   | courses.                                                                                                    |  |
| COURSE                       | ECTS                                                              | 1 ECTS = 2 hours/week                                                                                       |  |
| INFORMATION                  |                                                                   | 15 weeks/semester                                                                                           |  |
|                              |                                                                   | 1 ECTS = 30 hours/per semester                                                                              |  |
|                              |                                                                   | Max. number of ECTS: 30                                                                                     |  |
|                              |                                                                   | 0,5/0,75 ECTS as given in the curriculum are always rounded up to the next full number:                     |  |
|                              |                                                                   | e.g. 0,75 ECTS = 1 ECTS for Incomings Students (Erasmus-Standard: full ECTS)                                |  |
|                              | Subject areas                                                     | Incoming Students can enrol in nearly all the subject areas offered at the Private University of Education, |  |
|                              |                                                                   | Diocese Linz and its partner institutions, provided they meet the necessary requirements.                   |  |
|                              | Specific Courses for Incomings Students                           | German Language courses                                                                                     |  |
|                              |                                                                   | Austrian Studies – getting to know Austria                                                                  |  |
|                              |                                                                   | Practical Pedagogical Studies for Incoming students                                                         |  |
|                              | List of courses                                                   | Preliminary list of courses for the ensuing academic year usually available: July                           |  |